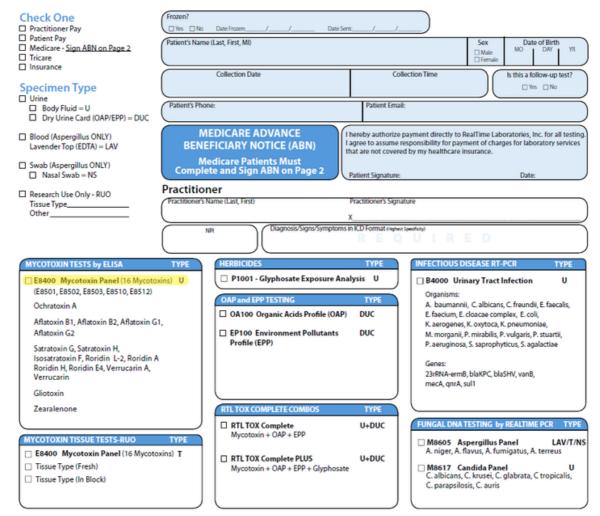

## THINGS TO KNOW BEFORE SUBMITTING YOUR SAMPLE:

1. All test requests must be signed by a PRACTITIONER (If your practitioner asked RTL to ship this kit to you, we should have their signature on file). Tip: If your practitioner's information is printed on the top left corner of the requisition form, you do not have to have them sign the form.

2. All results will be SENT TO THE ORDERING PRACTITIONER. If the patient would like a copy of the results, please contact the PRACTITIONER first.

Make sure the test requisition form is COMPLETELY filled out EXCEPT for the very bottom of the page where it says "RealTime Lab Use Only."

Pay special attention to make sure that there is a signature of a licensed practitioner as well as the complete name and date of birth of the patient and which test is desired.

#### If you are taking the medication methylene blue, DO NOT submit sample until urine has returned to a normal color.

\*If you need to make corrections on the requisition form, cross out and write your initials. **DO NOT use white out.** 