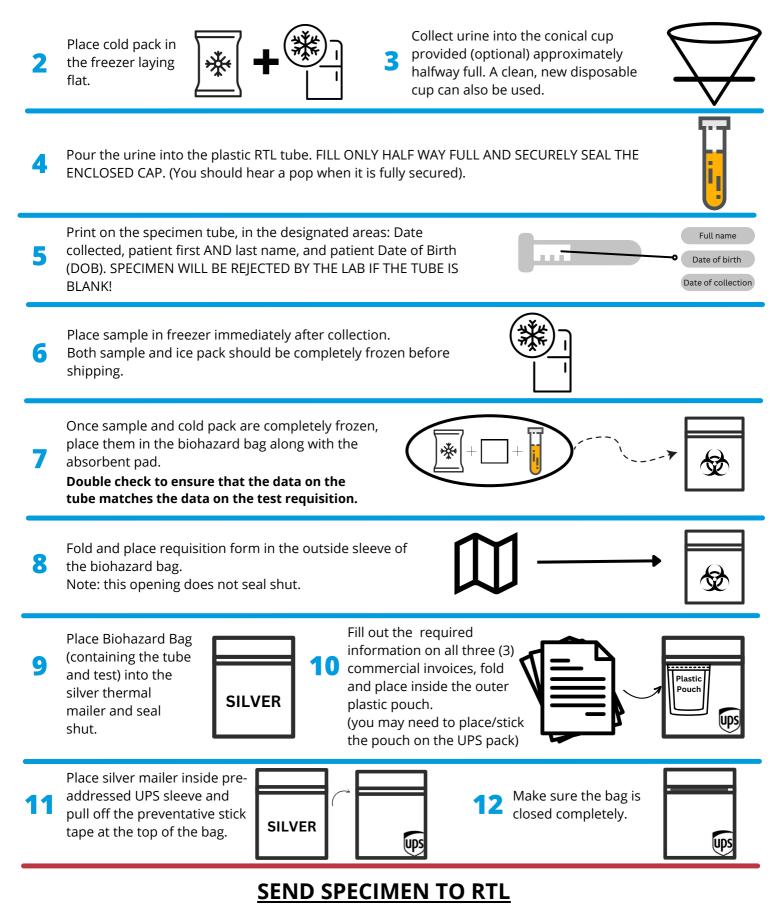

Make sure the test requisition form is COMPLETELY filled out EXCEPT for the very bottom of the page where it says "RealTime Lab Use Only."

Pay special attention to make sure that there is a signature of a licensed practitioner as well as the complete name and date of birth of the patient and which test is desired.

#### If you are taking the medication methylene blue, DO NOT submit sample until urine has returned to a normal color.

\*If you need to make corrections on the requisition form, cross out and write your initials. **DO NOT use white out.** 

### www.realtimelab.com

All specimens should be sent immediately after collection (preferably within the first 48 hours after collection). If the specimen cannot be sent immediately, **FREEZE the specimen and note the date it was frozen on the indicated part at the top of the test requisition.** RTL validations allow for the specimen to be sent to the lab in a liquid state and received by the lab within **7** days of collection or within **14** days if sent frozen and in the thermal mailer along with the ice pack. Take specimen to UPS store or affiliate for shipment.

The mailer provided by RTL is self-addressed and UPS prepaid, so please do not put any more postage on the mailer.

4100 Fairway Ct. Suite 600 Carrollton, TX 75010 Phone: 972-492-0419 Fax: 972-2437759 CAP: #7210193 CLIA: #45D1051736